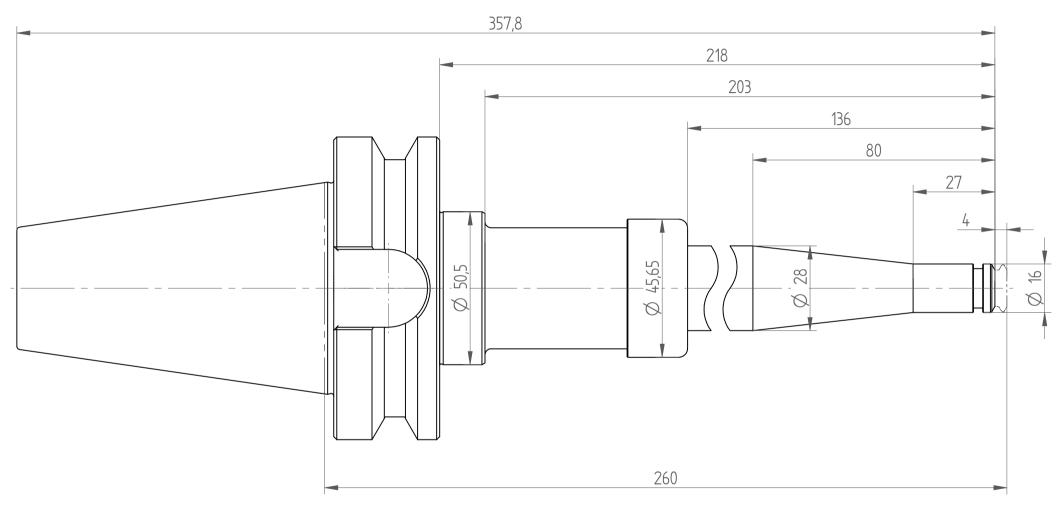

| Туре:      | BT50_PG10x260_XL |
|------------|------------------|
| Part No. : | 885171090        |
| Date :     | 22.01.2015       |
| Scale :    | 1:1.25           |